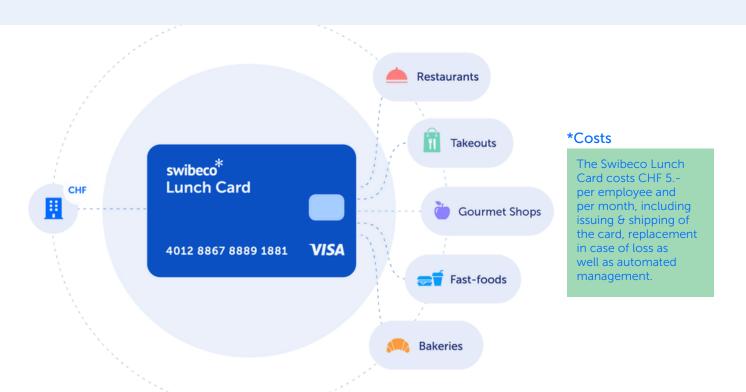

## Swibeco Lunch Card

module for AXA OPA or DSB customers.

With the Swibeco Lunch Card, contribute to your employees' meal costs and give them more purchasing power. A convenient, 100% tax free solution valid in all restaurants and food outlets in Switzerland. **The Swibeco Lunch Card is a chargeable\* additional** 

Advantages for you and your employees

### **Biggest Network**

Over 35,000 food outlets, including all restaurants, take-aways and delivery services, accept the Swibeco Lunch Card for mealrelated expenses. This is the largest acceptance network in Switzerland.

#### More Purchasing Power

The Swibeco Lunch Card is free of taxes and social security contributions up to the legal maximum amount of CHF 2160.- per year - so both your employees and your company benefit from interesting savings.