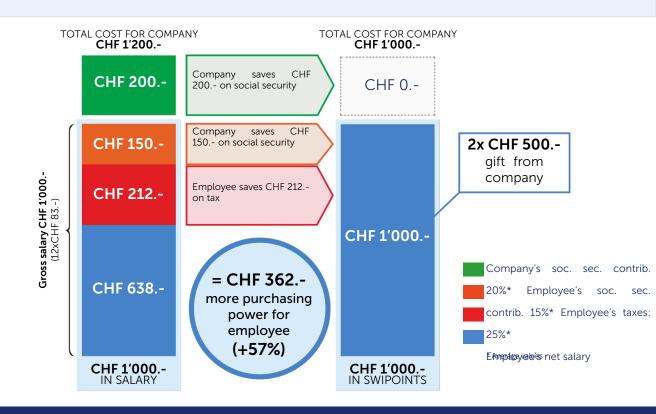

### More Purchasing Power

By using Swipoints, Swibeco's fully tax-free points system, you not only increase the value of your salary, but also offer your employees the opportunity to redeem the points as they wish.

By Swiss law, you are allowed to cumulate several gifts per year and per employee with a value of up to CHF 500.- each. Distribute tax-free Swipoints on occasions such as birthdays, weddings, Christmas etc.

### 100% Tax Free

Swipoints are considered as gifts by the Federal Social Insurance Office and the Federal Tax Administration. As long as you give out Swipoints for recurring and non-recurring events where you can reasonably expect to receive a gift and the value does not exceed CHF 500.- per occasion, you don't even need to declare them on the salary statement.