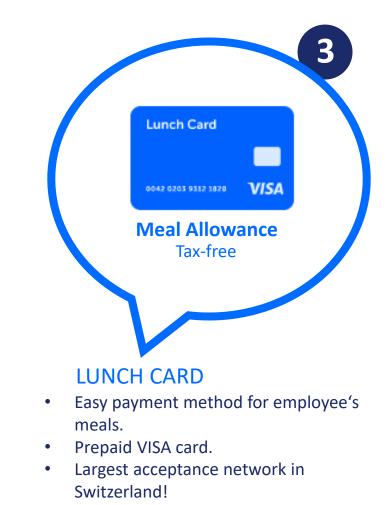

# 3 Swibeco Lunch Card

Pay for your employee's meals with a prepaid card. A benefit that is fully financed by the employer.

- VISA debit card for meals
- Free selectable prepay amount up to CHF 180.- per month (12x per year)
- Easy to use admin tools
- Contactless payment or via ApplePay, Samsung Pay and GooglePay
- Mobile Apps (iOS & Android) available

## **100% TAX FREE** Up to CHF 2160.per year and employee

## food outlets accept the Swibeco Lunch Card.

The Swibeco Lunch Card has the **widest** acceptance network in Switzerland: valid in all restaurants, take-aways, bakeries, fast-foods, cafés, tea-rooms, delicatessen, cheese shops, butchers and many more.