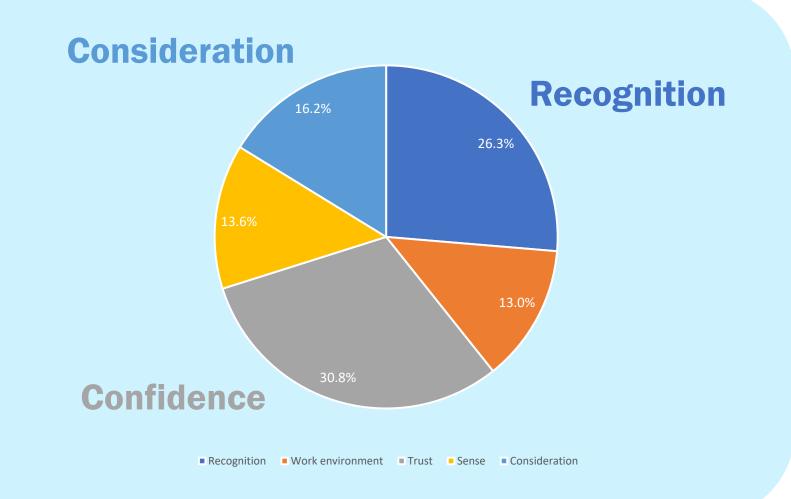

## Why Swibeco?

- Recognition is one of the highest motivating factors for employees in Switzerland. Together with Trust it represents 57.2% of the employee daily stimulation at work.
- Swibeco user have an overal satisfaction level of 84% with the overall benefits package from their employer.