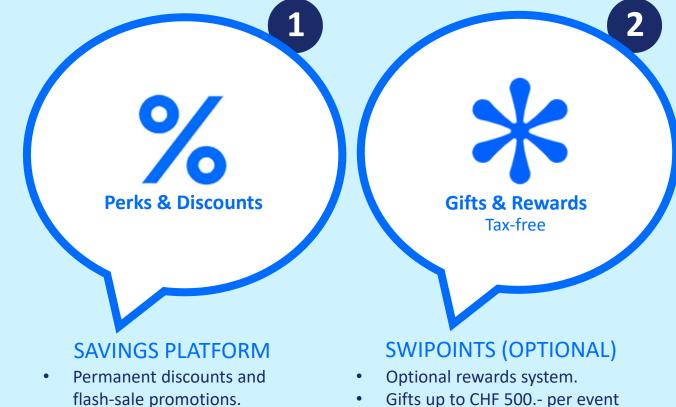

# Perks and discounts

- Permanent discounts up to 35% and flash promotions.
- > 150+ partners in Switzerland.
- Cloud platform available on PC and mobile.

## Swipoints rewards system

- At the core of Swibeco's"Flexible Benefits".
- Employers offer Swipoints to their employees, who can redeem them on Swibeco.
- Allocation of points can be fully automated by the employer.
- Several events per year possible: birthdays, job anniversaries, jubilees, Christmas, etc.

Up to CHF 500.per employee and year.

## **Modular Offering**

150+ partners in Switzerland.

Portal in your corporate

٠

•

colours.

- Gifts up to CHF 500.- per event and employee.
- Purchase and redemption on the Swibeco platform.