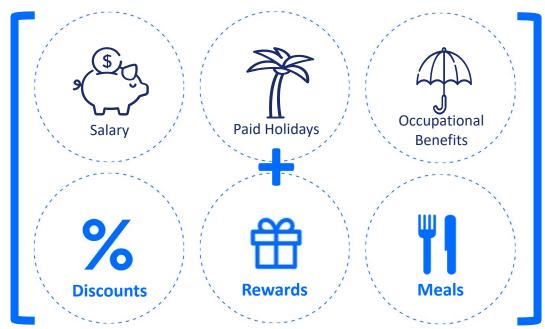

## More advantages for employees

Thanks to additional benefits from Swibeco, companies increase the **engagement** and **net purchasing power** of their employees.

This way, current price increases can be compensated even without a salary rise.

## Innovative modular solutions