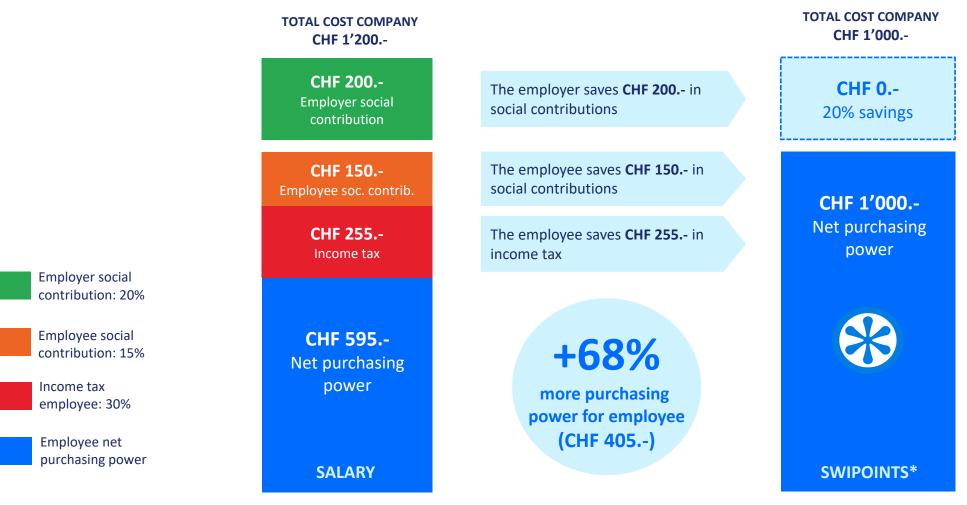

## Savings with Swipoints

Win-win: the company saves on social security contributions while increasing the employees' purchasing power.