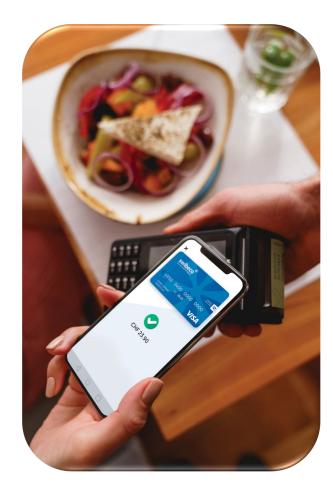

## Savings with Swipoints

Win-win: the company saves on social security contributions while increasing the employees' purchasing power.

# Solution 100% financed by the EMPLOYER

The employer puts up to CHF 180.- per month per employee to the Lunch Card.

Up to CHF 2'160.- additional net purchasing power per year for each employee.