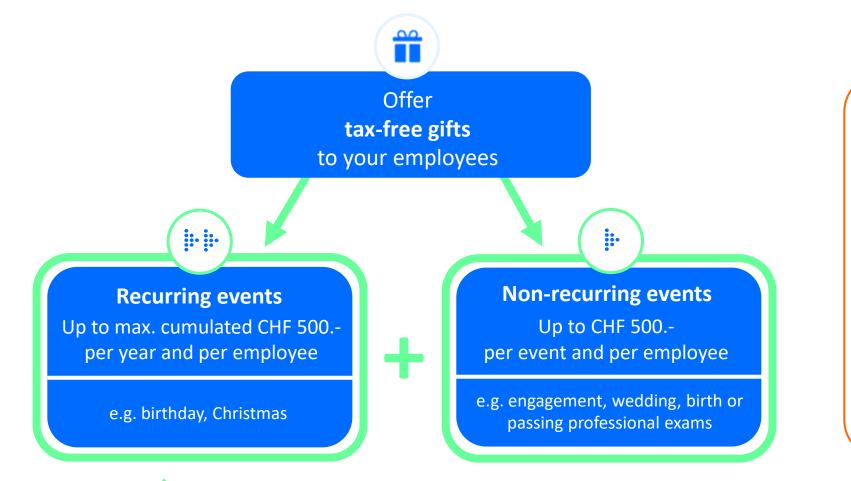

## Swipoints rewards system

- At the core of Swibeco's"Flexible Benefits".
- Employers offer Swipoints to their employees, who can redeem them on Swibeco.
- Allocation of points can be fully automated by the employer.
- Several events per year possible: birthdays, job anniversaries, jubilees, Christmas, etc.

Up to CHF 500.per employee and year.

## Reward your employees with Swipoints

Higher amounts?

If the maximum values are higher, the total gift value must be declared.

For any further questions, please contact your tax expert.

Benefits not to be declared on the salary certificate