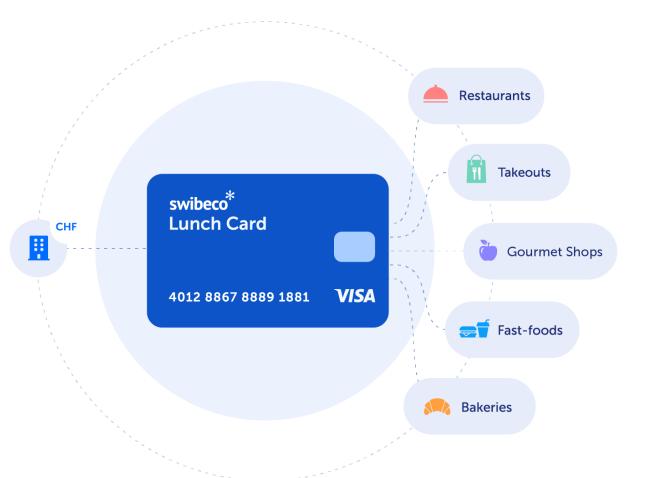

## food outlets accept the Swibeco Lunch Card.

The Swibeco Lunch Card has the **widest** acceptance network in Switzerland: valid in all restaurants, take-aways, bakeries, fast-foods, cafés, tea-rooms, delicatessen, cheese shops, butchers and many more.