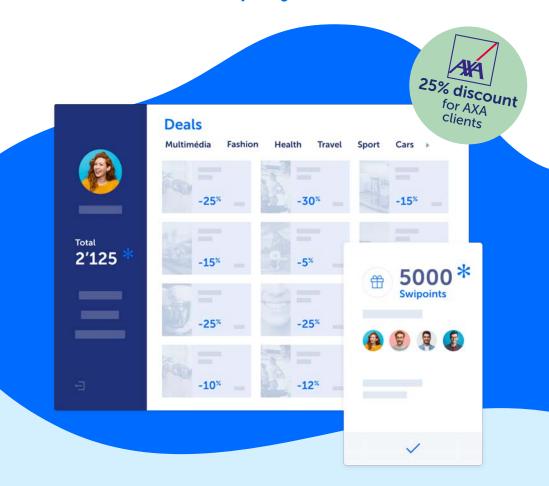

## Swibeco benefits platform

Swibeco centralises all your employees' benefits in a simple and efficient way. Including the automated management of gifts and rewards, all completely digital, free of social contributions and taxes.

#### Permanent discounts

Over 150 brands and suppliers with permanent discounts for your employees.

#### Flexible Benefits

Personalised rewards for your employees thanks to a tax-free points system.

#### Satisfied employees

Boost the value of your workforce's salary with special deals valid all year round.